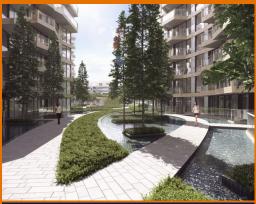

#### CORALS AT KEPPEL BAY

Spacious 2,669sqft (248sqm), partially furnished, 4 bedroom, 4 bathroom Condominium for Sale. Completed in 2018, this unit is in original condition. Others: Leasehold 99, 1 other room(s) This property is currently vacant and ready to move in. Located in Singapore's district D04 near Harbourfront, Telok Blangah in the area Keppel (Central region).

#### **EXTERIOR FACILITIES**

- 24 Hours Security
- Covered Car Park

- Balcony
- Bombshelter
- Walk-In-Wardrobe
- Dishwasher
- Fridge
- Clubhouse
- Function Room

VISIT THIS PROPERTY AT: https://projects.huttonsgroup.com/corals-at-keppel-bay/property/sgld15371252