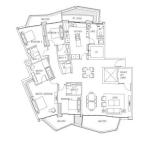

SGLD15371252 **LEASEHOLD 99** 2,669SQFT (248SQM) 9.642AC (3.902HA) N/A N/A - N/A 4+1 4 N/A N/A OTHER N/A OTHER 2018, 5YRS **ORIGINAL CONDITION** PARTIALLY FURNISHED JAN 17, 2023

#### CORALS AT KEPPEL BAY

Spacious 2,669sqft (248sqm), partially furnished, 4 bedroom, 4 bathroom Condominium for Sale. Completed in 2018, this unit is in original condition. Others: Leasehold 99, 1 other room(s) This property is currently vacant and ready to move in. Located in Singapore's district D04 near Harbourfront, Telok Blangah in the area Keppel (Central region).