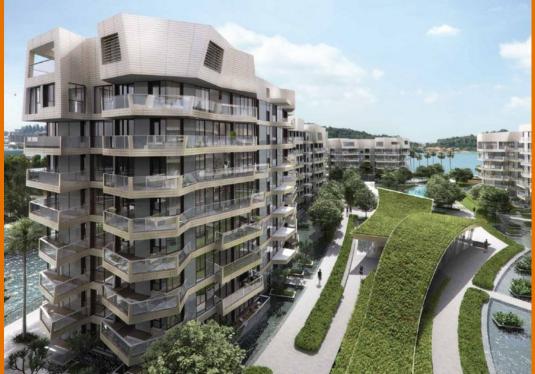

#### CORALS AT KEPPEL BAY, 1, KEPPEL BAY DRIVE, HARBOURFRONT, TELOK BLANGAH, SINGAPORE

LISTING ID: TENURE: TITLE: SIZE BUILT-UP: SITE AREA: ■ NO. OF FLOORS: FLOOR/LEVEL: BED ROOMS: BATH ROOMS: MAIDS ROOMS: PARKING SPACES: **LAYOUT TYPE:** ■ FACING: VIEWING: SELLING PRICE: ■ COMPLETION YEAR: **CONDITION:** FURNISHING:

#### CORALS AT KEPPEL BAY

Spacious 2,669sqft (248sqm), partially furnished, 4 bedroom, 4 bathroom Condominium for Sale. Completed in 2018, this unit is in original condition. Others: Leasehold 99, 1 other room(s) This property is currently vacant and ready to move in. Located in Singapore's district D04 near Harbourfront, Telok Blangah in the area Keppel (Central region).